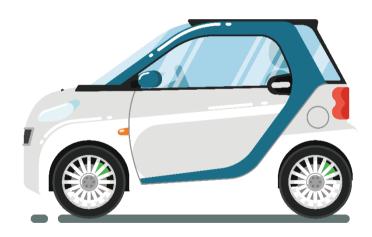

good

This car is good.

#### better

This car is better than the first one.

best

best

This car is the best of these three cars.

Write down the correct words on the blanks. Then check if your partner is correct.

Write down the correct words on the blanks. Then check if your partner is correct.

The black car is \_\_\_\_\_\_.

The white car is \_\_\_\_\_.

The grey car is \_\_\_\_\_\_.

This house is \_\_\_\_\_.

This house is \_\_\_\_\_.

This house is .