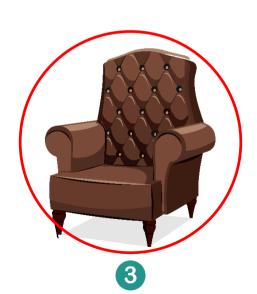

### Check here Peer Study

- 1. Circle the correct picture together and see who is right.
- ①. Which seat looks the coziest?

## Check here Pecr Study

- 1. Circle the correct picture together and see who is right.
- ①. Which seat looks the coziest?