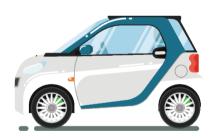

The black car is \_\_\_\_\_\_.

The white car is \_\_\_\_\_.

The grey car is \_\_\_\_\_\_.

This house is \_\_\_\_\_.

This house is \_\_\_\_\_.

This house is .