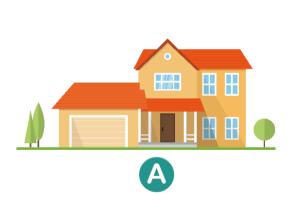

#### Warm up

What's this place? What facilities are there?

big

big

This house is big.

bigger

# Focus on Peer Study

Let's learn the new words!

bigger

This house is bigger than the first one.

biggest

biggest

This house is the biggest of these three houses.

good