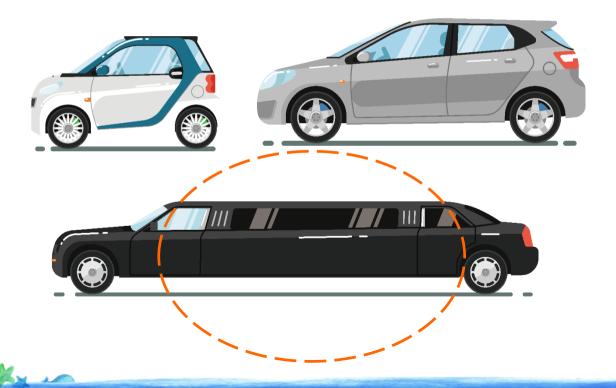

The black car is \_\_\_\_\_\_.

The white car is \_\_\_\_\_.

The grey car is \_\_\_\_\_\_.

This house is \_\_\_\_\_.

This house is \_\_\_\_\_.

This house is .