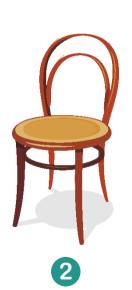

### Check here Peer Study

- 1. Circle the correct picture together and see who is right.
- ①. Which seat looks the coziest?

## Check here Pecr Study

- 1. Circle the correct picture together and see who is right.
- ①. Which seat looks the coziest?