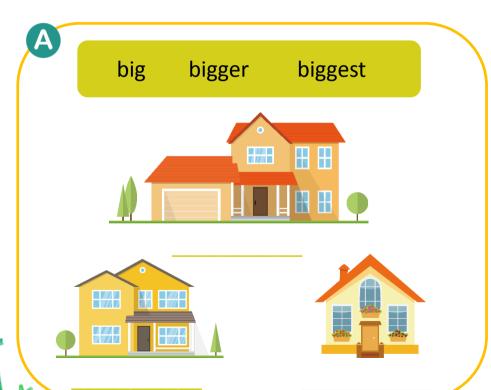

#### Warm up

What's this place? What facilities are there?

big

big

This house is big.

bigger

# Focus on Peer Study

Let's learn the new words!

bigger

This house is bigger than the first one.

biggest

biggest

This house is the biggest of these three houses.

good

The black car is \_\_\_\_\_\_.

The white car is \_\_\_\_\_.

The grey car is \_\_\_\_\_\_.

This house is \_\_\_\_\_.

This house is \_\_\_\_\_.

This house is .