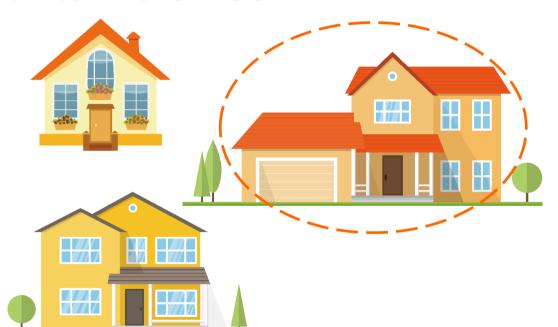

#### Warm up

What's this place? What facilities are there?

big

big

This house is big.

bigger

# Focus on Peer Study

Let's learn the new words!

bigger

This house is bigger than the first one.

biggest

biggest

This house is the biggest of these three houses.

good