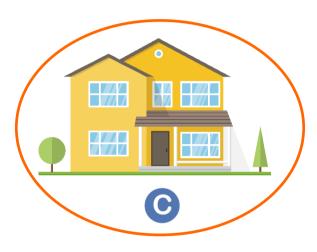

# Focus on Peer Study

Let's learn the new words!

bigger

This house is bigger than the first one.

biggest

biggest

This house is the biggest of these three houses.

good