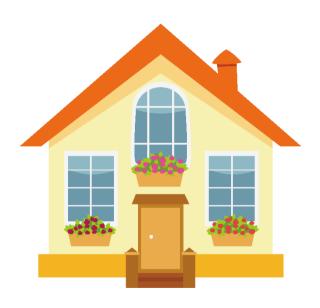

# Focus on Peer Study

Let's learn the new words!

bigger

This house is bigger than the first one.

biggest

biggest

This house is the biggest of these three houses.

good

The black car is \_\_\_\_\_\_.

The white car is \_\_\_\_\_.

The grey car is \_\_\_\_\_\_.

This house is \_\_\_\_\_.

This house is \_\_\_\_\_.

This house is .