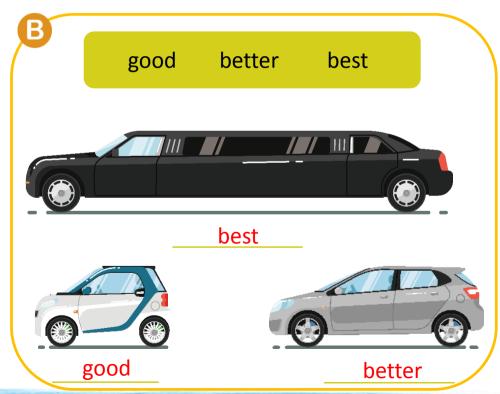

good

This car is good.

#### better

This car is better than the first one.

best

best

This car is the best of these three cars.

Write down the correct words on the blanks. Then check if your partner is correct.

Write down the correct words on the blanks. Then check if your partner is correct.

The black car is \_\_\_\_\_\_.

The white car is \_\_\_\_\_.

The grey car is \_\_\_\_\_\_.

This house is \_\_\_\_\_.

This house is \_\_\_\_\_.

This house is .