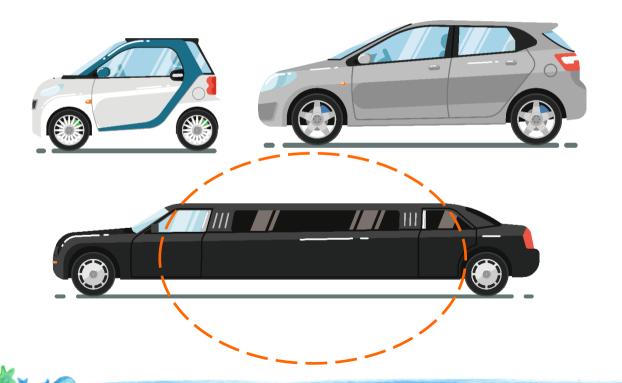

The black car is \_\_\_\_\_\_.

The white car is \_\_\_\_\_.

The grey car is \_\_\_\_\_\_.

This house is \_\_\_\_\_.

This house is \_\_\_\_\_.

This house is .