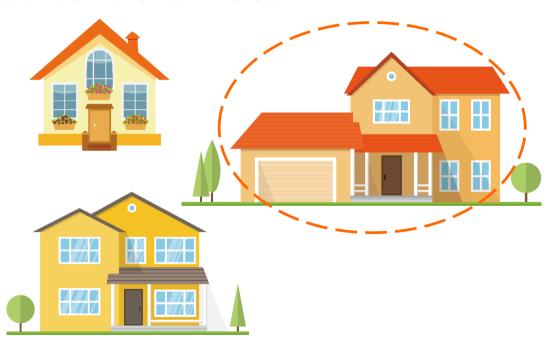

#### Warm up

What's this place? What facilities are there?

big

big

This house is big.

bigger

# Focus on Peer Study

Let's learn the new words!

bigger

This house is bigger than the first one.

biggest

biggest

This house is the biggest of these three houses.

good