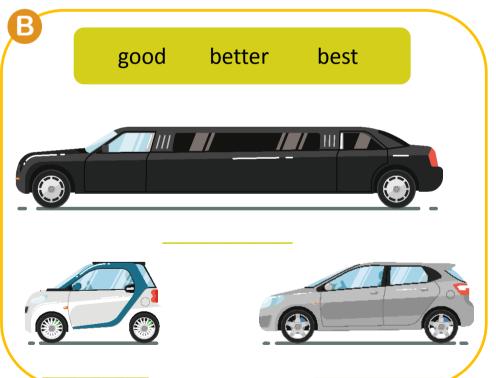

good

This car is good.

#### better

This car is better than the first one.

best

best

This car is the best of these three cars.

Write down the correct words on the blanks. Then check if your partner is correct.

Write down the correct words on the blanks. Then check if your partner is correct.

The black car is \_\_\_\_\_\_.

The white car is \_\_\_\_\_.

The grey car is \_\_\_\_\_\_.

This house is \_\_\_\_\_.

This house is \_\_\_\_\_.

This house is .