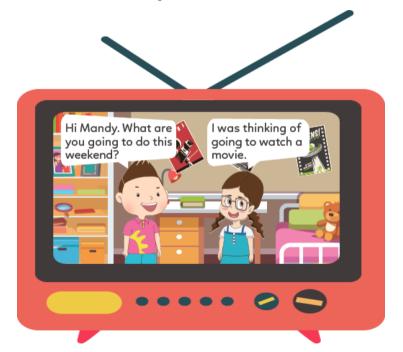

#### **Get ready**

Watch a video, then answer the question.

What is Mandy going to do this weekend?

Do you want to be Jimmy or Mandy?

(Jimmy and Mandy are talking about the best<sup>®</sup> cinema to go to.)

Hi Mandy. What are you going to do this weekend?

I was thinking of going to watch a movie.

Which cinema will you go to?

I have no idea.

Well, I know most of the cinemas in the city. The best one has a new IMAX facility.