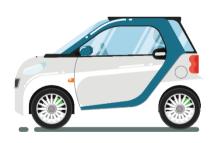

The black car is \_\_\_\_\_\_.

The white car is \_\_\_\_\_.

The grey car is \_\_\_\_\_\_.

This house is \_\_\_\_\_.

This house is \_\_\_\_\_.

This house is .