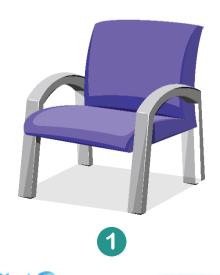

### Check here Peer Study

- 1. Circle the correct picture together and see who is right.
- ①. Which seat looks the coziest?

## Check here Pecr Study

- 1. Circle the correct picture together and see who is right.
- ①. Which seat looks the coziest?