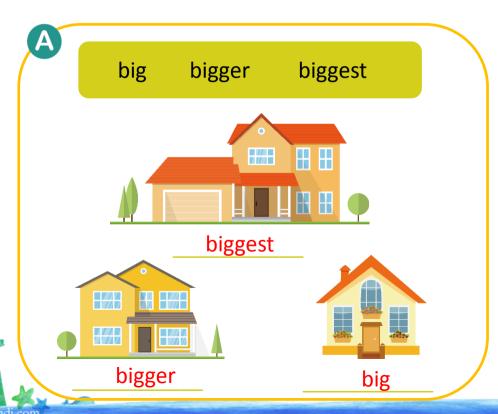

#### Warm up

What's this place? What facilities are there?

big

big

This house is big.

bigger

# Focus on Peer Study

Let's learn the new words!

bigger

This house is bigger than the first one.

biggest

biggest

This house is the biggest of these three houses.

good