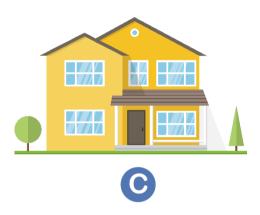

# Focus on Peer Study

Let's learn the new words!

bigger

This house is bigger than the first one.

biggest

biggest

This house is the biggest of these three houses.

good