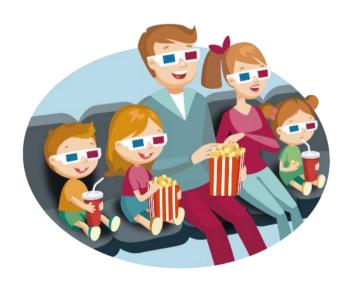

#### Focus on

Learn the words.

go to a park

How often do you go to a park?

What are they doing?

watch a movie

#### watch a movie

They are watching a 3D movie.

Let's see who can quickly match the pictures with the words.

have a picnic

go to a park

take a trip

watch a movie

Let's see who is faster to match the pictures with the words.