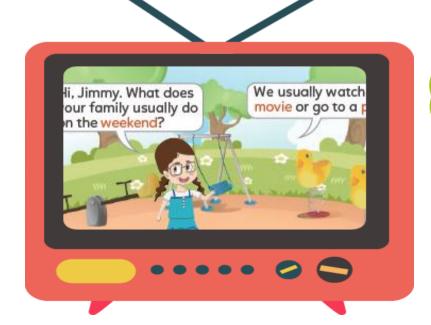

## Get ready

Watch a video, then answer the question.

What does
Jimmy's family do
on the weekends?

#### Let's role-play.

(Mandy and Jimmy are talking about family activities<sup>1)</sup>.)

Hi, Jimmy. What does your family usually do on the weekend?

Do you want to be Jimmy or Mandy?

We usually watch a movie or go to a park.