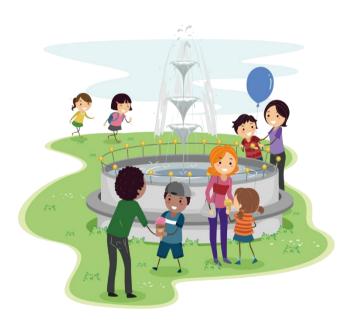

### Focus on

Learn the words.

Where do they go?

go to a park

#### Focus on

Learn the words.

go to a park

How often do you go to a park?

What are they doing?

watch a movie