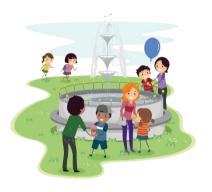

### Focus on

Learn the words.

Where do they go?

go to a park

#### Focus on

Learn the words.

go to a park

How often do you go to a park?

What are they doing?

watch a movie