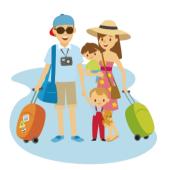

#### What do you see in the picture?

What are they going to do?

take a trip

### take a trip

The family is going to take a trip this weekend.

What activity do they usually do?

have a picnic