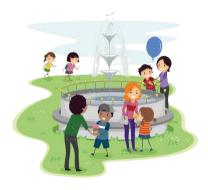

#### What do you see in the picture?

What are they going to do?

take a trip

### take a trip

The family is going to take a trip this weekend.

What activity do they usually do?

have a picnic