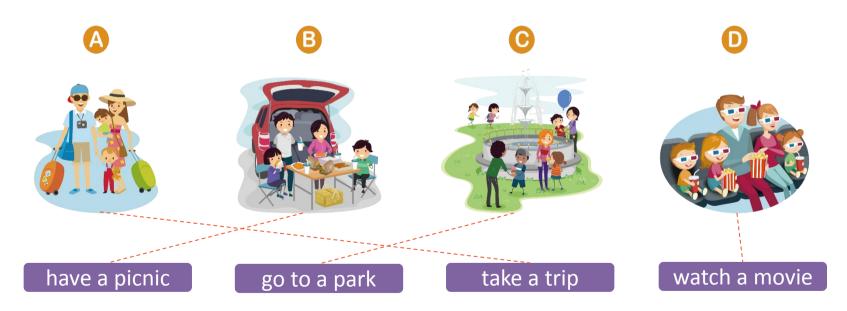

#### What do you see in the picture?

What are they going to do?

take a trip

### take a trip

The family is going to take a trip this weekend.

What activity do they usually do?

have a picnic

### have a picnic

They usually have a picnic in a park.

### Focus on

Learn the words.

Where do they go?

go to a park

#### Focus on

Learn the words.

go to a park

How often do you go to a park?

What are they doing?

watch a movie

#### watch a movie

They are watching a 3D movie.

Let's see who can quickly match the pictures with the words.

have a picnic

go to a park

take a trip

watch a movie

Let's see who is faster to match the pictures with the words.