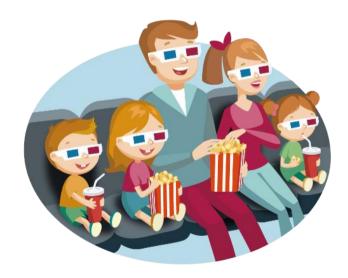

#### Focus on

Learn the words.

go to a park

How often do you go to a park?

What are they doing?

watch a movie

#### watch a movie

They are watching a 3D movie.

Let's see who can quickly match the pictures with the words.

have a picnic

go to a park

take a trip

watch a movie

Let's see who is faster to match the pictures with the words.