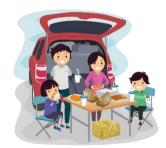

### take a trip

The family is going to take a trip this weekend.

What activity do they usually do?

have a picnic