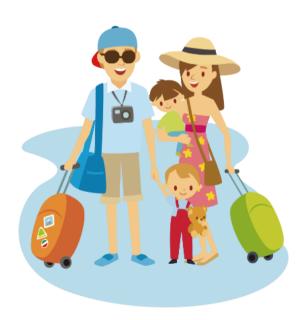

### take a trip

The family is going to take a trip this weekend.

What activity do they usually do?

have a picnic