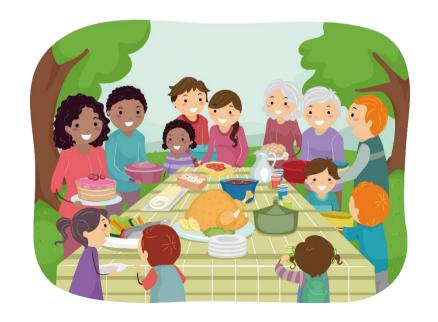

Social Studies: Culture (社会研究: 文化)

# What does your family usually do?

Let's learn some family activities.



Part 1







## **Warm up**

#### What do you see in the picture?











What are they going to do?









take a trip









### take a trip

The family is going to take a trip this weekend.









What activity do they usually do?









have a picnic





### Focus on

Learn the words.



### have a picnic

They usually have a picnic in a park.





### Focus on

Learn the words.



Where do they go?









go to a park





#### Focus on

Learn the words.



go to a park

How often do you go to a park?









What are they doing?









watch a movie









#### watch a movie

They are watching a 3D movie.







Let's see who can quickly match the pictures with the words.

















have a picnic

go to a park

take a trip

watch a movie







Let's see who is faster to match the pictures with the words.

















ha