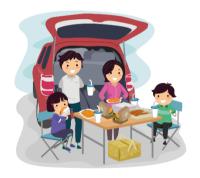

### have a picnic

They usually have a picnic in a park.

### Focus on

Learn the words.

Where do they go?

go to a park