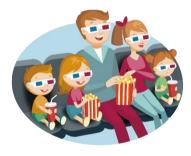

#### watch a movie

They are watching a 3D movie.

Let's see who can quickly match the pictures with the words.

have a picnic

go to a park

take a trip

watch a movie

Let's see who is faster to match the pictures with the words.