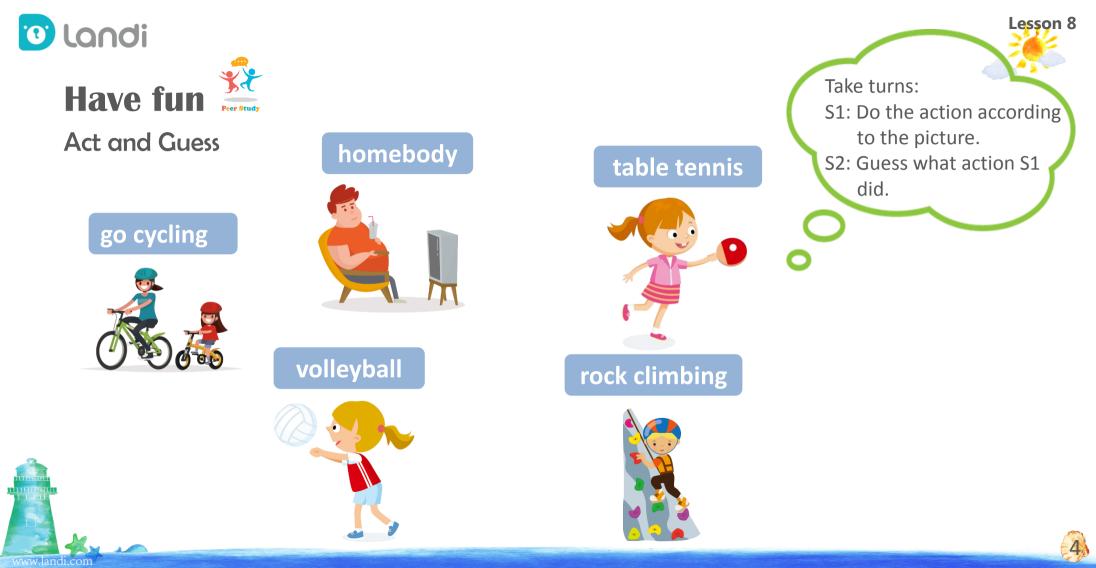

Phase 3 Lesson 8

#### Lesson 🛞

#### Which Sport Do You Prefer?

landi

www.landi.c

the to the head

#### <sup>7</sup>Let's learn about your preference.

# Part 1





#### Warm up









# Focus on











#### Focus on

Learn the new words.



#### rock climbing







Learn the new words.



#### rock climbing

Rock climbing is quite popular these days.







## Focus on





















Learn the new words.





Mom and I <mark>go cycling</mark> every weekend.



















#### Focus on











Learn the new words.



#### homebody

He is a homebody: he seldom goes out after work.

















Let's read!

www.landi.com



homebody



#### rock climbing















#### **Get ready** Watch a video.













Practice and make sentences.



I prefer cycling to rock climbing.





I prefer hotdogs to sandwiches.



6



Check here

1. Is this true or false?

- 1. Jimmy and Mandy are talking about their plan for next weekend.
- 2. Jimmy has a plan for the coming weekend.
- 3. Mandy prefers to go out rather than stay at home.
- 4. Mandy prefers to go rock climbing rather than cycling.





Check here

- 2. Answer the following questions.
  - **1**. Which one do you prefer: going cycling or rock climbing?
  - 2. Do you prefer to stay at home or go out? Why?









#### Homework

- 1. Listen to the "Branch out" recording from Lesson 8 Part 2, then repeat it.
- 2. Take a survey. Ask your friends "Which do you prefer?" and complete the following t