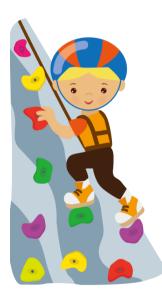

#### rock climbing

Learn the new words.

#### rock climbing

Rock climbing is quite popular these days.

#### rock climbing