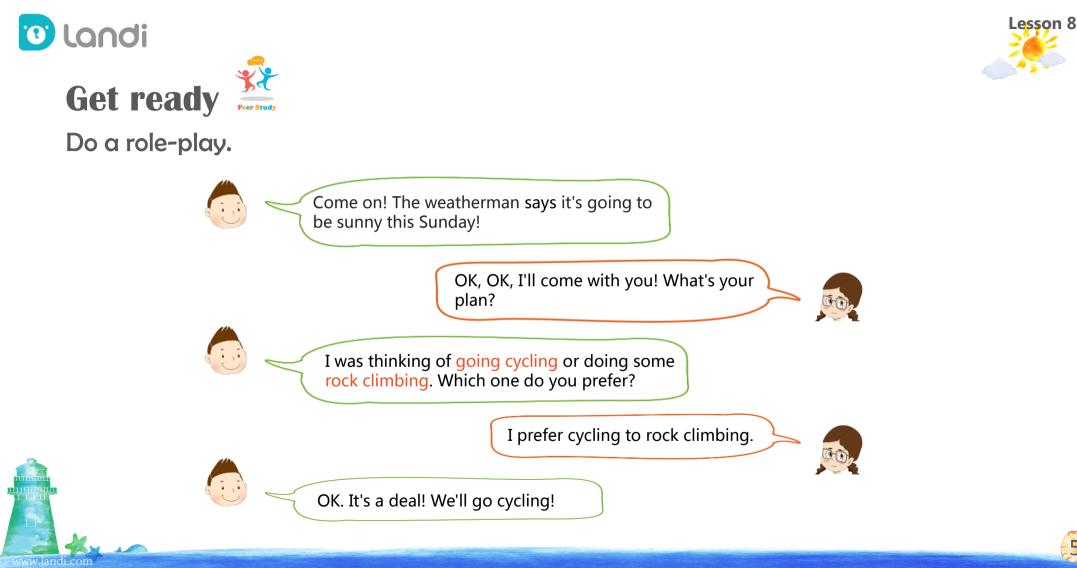

#### **Get ready** Watch a video.

Practice and make sentences.

I prefer cycling to rock climbing.

I prefer hotdogs to sandwiches.

6

Check here

1. Is this true or false?

- 1. Jimmy and Mandy are talking about their plan for next weekend.
- 2. Jimmy has a plan for the coming weekend.
- 3. Mandy prefers to go out rather than stay at home.
- 4. Mandy prefers to go rock climbing rather than cycling.