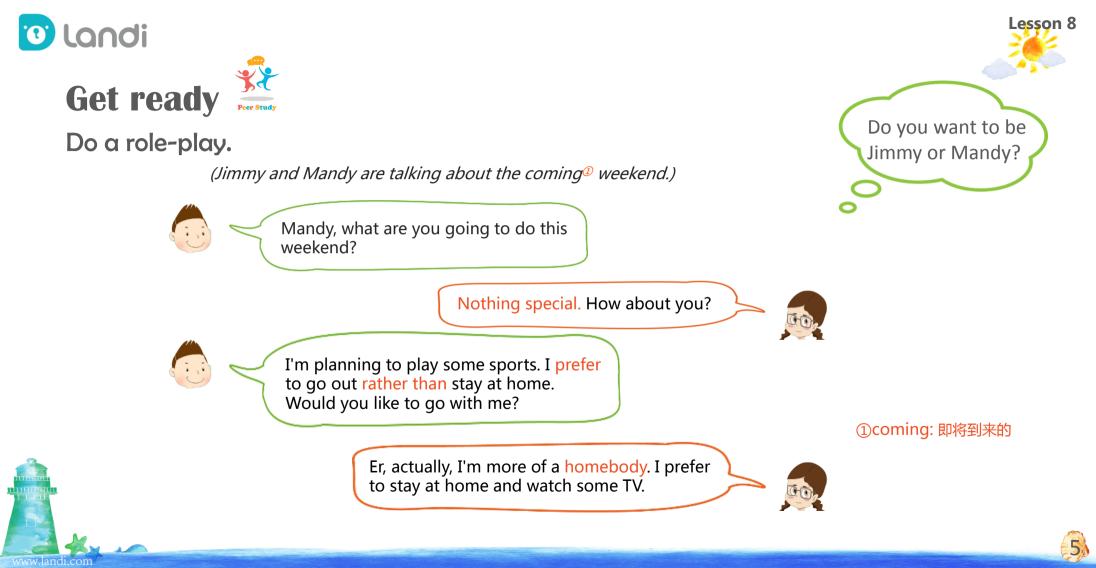

#### **Get ready** Watch a video.

Practice and make sentences.

I prefer cycling to rock climbing.

I prefer hotdogs to sandwiches.

6

Check here

1. Is this true or false?

- 1. Jimmy and Mandy are talking about their plan for next weekend.
- 2. Jimmy has a plan for the coming weekend.
- 3. Mandy prefers to go out rather than stay at home.
- 4. Mandy prefers to go rock climbing rather than cycling.