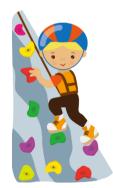

#### rock climbing

Learn the new words.

#### rock climbing

Rock climbing is quite popular these days.

#### rock climbing